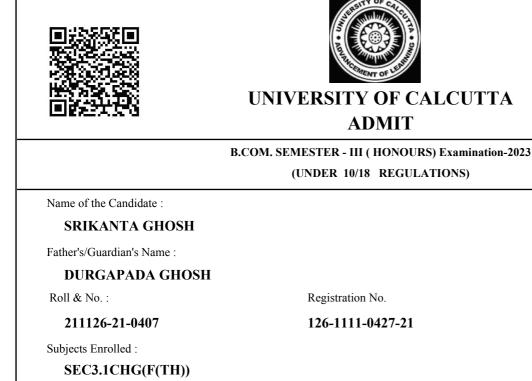

(a) It shall be the duty of the examinee to obtain the signature of the invigilator on submission of the written answer script(s)/OMR(s) to him/her on each day/half of the examination.

Name of the College :

### UMESCHANDRA COLLEGE

Examination Center : \*\*

### ASUTOSH COLLEGE

92, SHYAMAPRASAD MUKHERJEE ROAD,

Ph 9903889424/7439350720

Srikanta Ghosh

|           | ination<br>& Date                | Examination<br>Starting<br>Time | Subject<br>Code<br>++ | Course<br>Name                     | Number of<br>Answer book(s) /<br>OMR (s)<br>to be used                        | Signature of the<br>invigilator on receipt<br>of the answer script(s)<br>/OMR(s) @ |
|-----------|----------------------------------|---------------------------------|-----------------------|------------------------------------|-------------------------------------------------------------------------------|------------------------------------------------------------------------------------|
| Monday    | 19-02-2024                       | 10 A.M.                         | SEC3.1CHG M1          | mation Technol<br>cation in Busine | 01                                                                            |                                                                                    |
| Signature | of the Principal                 | /TIC/OIC of th                  | e College with Seal   |                                    | Controller of Examina                                                         | ations (Actg.)                                                                     |
| •         | ct to unavoidab<br>circumstances |                                 | e altered             | CE/ADM/18/229                      | w University Notificatio<br>Dated 04/12/2018 in wy<br>xaminee/Invigilator/Exa | ww.cuexam.net for                                                                  |